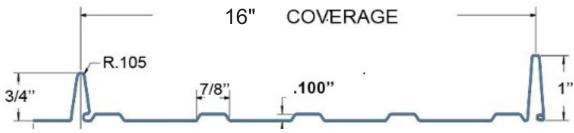

### \*Commercial\* Industrial\* Residential\*

- Roll-formed 26 Ga. steel mitigates oil canning\*
- Hidden fastener system ensures a clean, modern finish
- "Snap lock" connection, eliminates mechanical seams
- •Mobile roll-former allows manufacturing at the construction site
- Made In Canada with domestic steel\*\*

### **Product Information**

Oxford standing seam requires a clean, flat surface, such as plywood. Avoid application directly to strapping to ensure a proper installation of this product. Applying this product to roofs with a pitch less than 2/12 is not recommended.

All-Star Metals recommends using a 3/8 inch foam backer rod applied on the centre to the reverse side of each panel before installation (this step of the installation process ensures a slight convex pressure to the face of each panel), another technique used to mitigate oil canning.