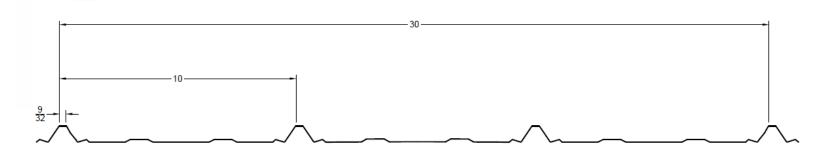

## The newRIB Panel

### **Product Information**

The newRIB panel is a very dynamic product where installation is concerned. The product can be applied directly to strapping or "direct to deck" installation. Trims for this product are also easily installed Applying this product to roofs with a pitch of less than 2/12 is not recommended.