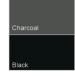

#### All Star Metals Color Chart

Standard colors, selection guide\*

Bright White

Bone White

ACCENT COLOURS

\*Colors & availability subject to change

All-Star Metals Inc. 4483 Line 80 Listowel On, N4W3G9 519-595-3722