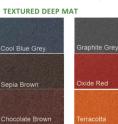

#### All Star Metals Color Chart

Standard colors, selection guide\*

Bright White

Bone White

ACCENT COLOURS

\*Colors & availability subject to change

All-Star Metals Inc. 4483 Line 80 Listowel On, N4W3G9 519-595-3722